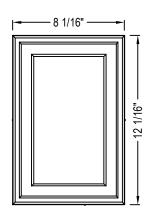

MID-AMERICA SIDING COMPONENTS 29797 BECK ROAD WIXOM, MI 48393 www.thetapcogroup.com/brands/mid-america





FRONT ELEVATION
ORIGINAL MOUNTMASTER-SCALLOPED
FOR INSULATED SIDING



JUMBO MOUNT FOR INSULATED LOCKING POSITIONS AT 7/8", 1 1/8", 1 3/8", 1 5/8"



SPLIT BLOCK INSULATE SIDING LOCKING POSITIONS AT 3/4", 1", 1 1/4", 1 5/8"

## NOTES:

- 1. SEVERAL COLOR OPTIONS ARE AVAILABLE, PLEASE CONTACT MANUFACTURER FOR MORE INFORMATION.
- 2. INSTALLATION TO BE COMPLETED IN ACCORDANCE WITH MANUFACTURER'S SPECIFICATIONS.
- 3. DO NOT SCALE DRAWING.
- 4. THIS DRAWING IS INTENDED FOR USE BY ARCHITECTS, ENGINEERS, CONTRACTORS, CONSULTANTS AND DESIGN PROFESSIONALS FOR PLANNING PURPOSES ONLY. THIS DRAWING MAY NOT BE USED FOR CONSTRUCTION.
- 5. ALL INFORMATION CONTAINED HEREIN WAS CURRENT AT THE TIME OF DEVELOPMENT BUT MUST BE REVIEWED AND APPROVED BY THE PRODUCT MANUFACTURER TO BE CONSIDERED ACCURATE.
- CONTRACTOR'S NOTE: FOR PRODUCT AND COMPANY INFORMATION VISIT www.CADdetai