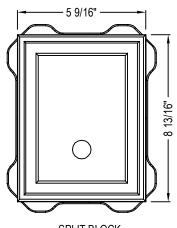

MID-AMERICA SIDING COMPONENTS 29797 BECK ROAD WIXOM, MI 48393 www.thetapcogroup.com/brands/mid-america





FRONT ELEVATION
ORIGINAL MOUNTMASTER-SCALLOPED
FOR INSULATED SIDING



JUMBO MOUNT FOR INSULATED LOCKING POSITIONS AT 7/8", 1 1/8", 1 3/8", 1 5/8"



SPLIT BLOCK INSULATE SIDING LOCKING POSITIONS AT 3/4", 1", 1 1/4", 1 5/8"

## NOTES:

- 1. SEVERAL COLOR OPTIONS ARE AVAILABLE, PLEASE CONTACT MANUFACTURER FOR MORE INFORMATION.
- 2. INSTALLATION TO BE COMPLETED IN ACCORDANCE WITH MANUFACTURER'S SPECIFICATIONS.
- 3. DO NOT SCALE DRAWING.
- 4. THIS DRAWING IS INTENDED FOR USE BY ARCHITECTS, ENGINEERS, CONTRACTORS, CONSULTANTS AND DESIGN PROFESSIONALS FOR PLANNING PURPOSES ONLY. THIS DRAWING MAY NOT BE USED FOR CONSTRUCTION.
- 5. ALL INFORMATION CONTAINED HEREIN WAS CURRENT AT THE TIME OF DEVELOPMENT BUT MUST BE REVIEWED AND APPROVED BY THE PRODUCT MANUFACTURER TO BE CONSIDERED ACCURATE.
- CONTRACTOR'S NOTE: FOR PRODUCT AND COMPANY INFORMATION VISIT www.CADdetails.com/info AND ENTER REFERENCE NUMBER 1829-132.



1829-132 REVISION DATE 03/0