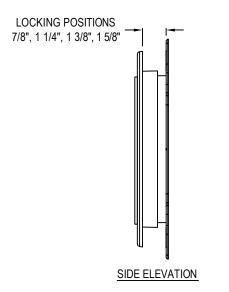

MID-AMERICA SIDING COMPONENTS 29797 BECK ROAD WIXOM, MI 48393 www.thetapcogroup.com/brands/mid-america

FRONT ELEVATION
ORIGINAL MOUNTMASTER-SCALLOPED
FOR INSULATED SIDING

JUMBO MOUNT FOR INSULATED LOCKING POSITIONS AT 7/8", 1 1/8", 1 3/8", 1 5/8"