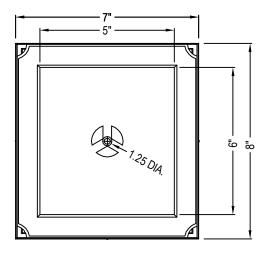

MID-AMERICA SIDING COMPONENTS 29797 BECK ROAD WIXOM, MI 48393 www.thetapcogroup.com/brands/mid-america

FRONT ELEVATION
ORIGINAL MOUNTMASTER-SCALLOPED
FOR INSULATED SIDING

JUMBO MOUNT FOR INSULATED LOCKING POSITIONS AT 7/8", 1 1/8", 1 3/8", 1 5/8"